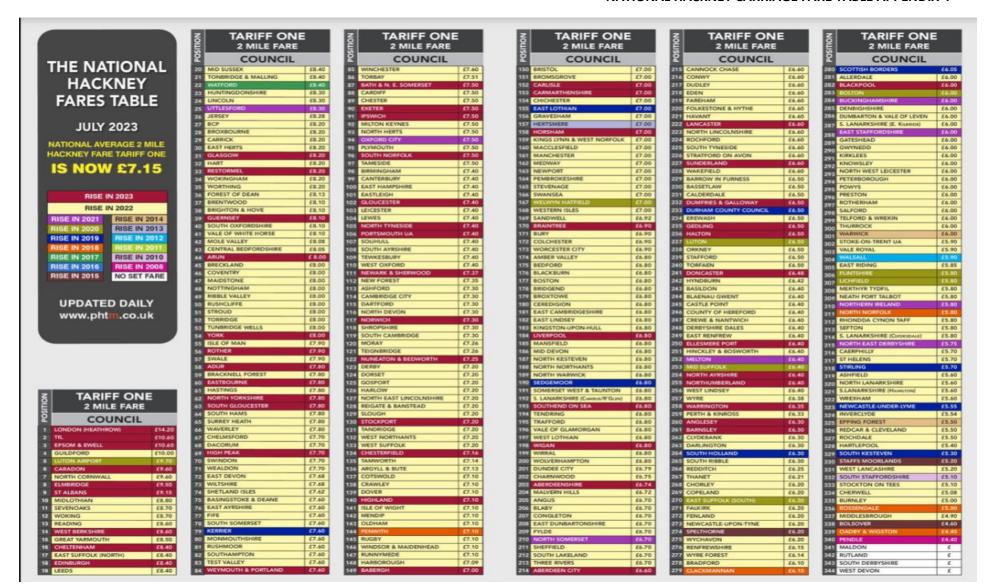

## NATIONAL HACKNEY CARRIAGE FARE TABLE APPENDIX 4

| 253 | MID SUFFOLK          | £6.40 |
|-----|----------------------|-------|
| 254 | NORTH AYRSHIRE       | £6.40 |
| 255 | NORTHUMBERLAND       | £6.40 |
| 256 | WEST LINDSEY         | £6.40 |
| 257 | WYRE                 | £6.38 |
| 258 | WARRINGTON           | £6.35 |
| 259 | PERTH & KINROSS      | £6.33 |
| 260 | ANGLESEY             | £6.30 |
| 261 | BARNSLEY             | £6.30 |
| 262 | CLYDEBANK            | £6.30 |
| 263 | DARLINGTON           | £6.30 |
| 264 | SOUTH HOLLAND        | £6.30 |
| 265 | SOUTH RIBBLE         | £6.30 |
| 266 | REDDITCH             | £6.25 |
| 267 | THANET               | £6.21 |
| 268 | CHORLEY              | £6.20 |
| 269 | COPELAND             | £6.20 |
| 270 | EAST SUFFOLK (SOUTH) | £6.20 |
| 271 | FALKIRK              | £6.20 |
| 272 | FENLAND              | £6.20 |
| 273 | NEWCASTLE-UPON-TYNE  | £6.20 |
| 274 | SPELTHORNE           | £6.20 |
| 275 | WYCHAVON             | £6.20 |
| 276 | RENFREWSHIRE         | £6.15 |
| 277 | WYRE FOREST          | £6.14 |
| 278 | BRADFORD             | £6.10 |
| 279 | CLACKMANNAN          | £6.10 |

| 318 | STIRLING                 | £5.70 |
|-----|--------------------------|-------|
| 319 | ASHFIELD                 | £5.60 |
| 320 | NORTH LANARKSHIRE        | £5.60 |
| 321 | S.LANARKSHIRE (HAMILTON) | £5.60 |
| 322 | WREXHAM                  | £5.60 |
| 323 | NEWCASTLE-UNDER-LYME     | £5.55 |
| 324 | INVERCLYDE               | £5.54 |
| 325 | EPPING FOREST            | £5.50 |
| 326 | REDCAR & CLEVELAND       | £5.50 |
| 327 | ROCHDALE                 | £5.50 |
| 328 | HARTLEPOOL               | £5.40 |
| 329 | SOUTH KESTEVEN           | £5.30 |
| 330 | STAFFS MOORLANDS         | £5.20 |
| 331 | WEST LANCASHIRE          | £5.20 |
| 332 | SOUTH STAFFORDSHIRE      | £5.10 |
| 333 | STOCKTON ON TEES         | £5.10 |
| 334 | CHERWELL                 | £5.08 |
| 335 | BURNLEY                  | £5.00 |
| 336 | ROSSENDALE               | £5.00 |
| 337 | MIDDLESBROUGH            | £4.90 |
| 338 | BOLSOVER                 | £4.60 |
| 339 | OADBY & WIGSTON          | £4.40 |
| 340 | PENDLE                   | £4.40 |
| 341 | MALDON                   | £     |
| 342 | RUTLAND                  | £     |
| 343 | SOUTH DERBYSHIRE         | £     |
| 344 | WEST DEVON               | £     |